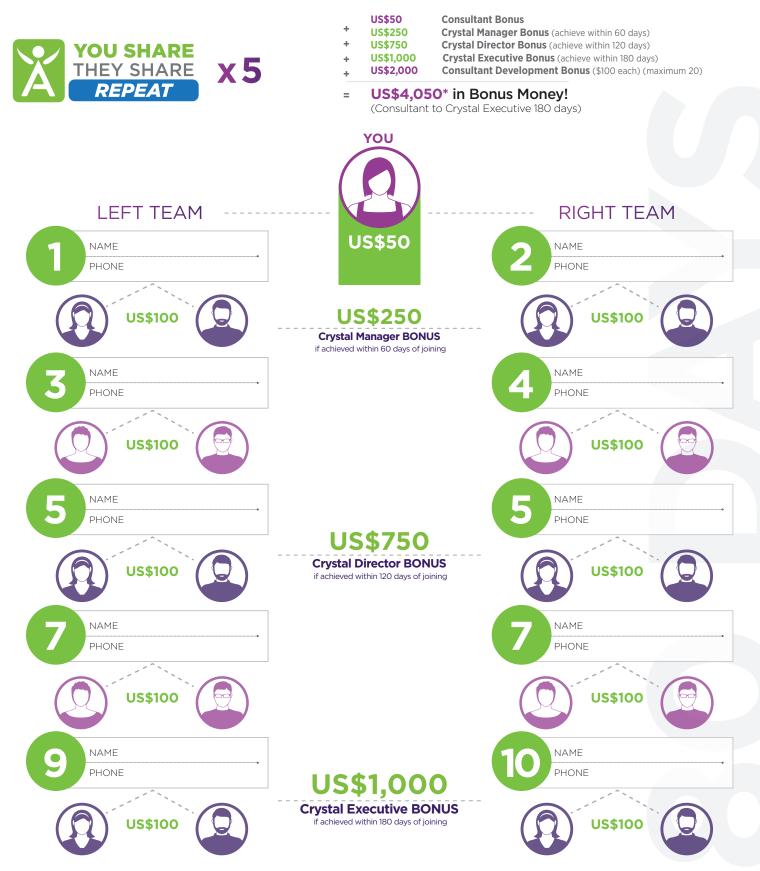

# Your Crystal Executive Plan

Here's your map to becoming a Crystal Executive. Fill in your new team members' names. To become an Executive, you need to personally help five people join on each team leg (right and left) then help those five individuals become Consultants. If you complete this within 180 days of joining you will achieve Crystal Executive status.

Earning levels for Isagenix Independent Associates depend on time and commitment and may vary. For more information, visit IsagenixEarnings.com.

\* Associates participating in the Crystal Challenge outside of their 180-day join date period do not qualify for the US\$1,000 Crystal Executive Bonus. Crystal Manager is achieved within 60 days of joining, Crystal Director is achieved within 120 days of joining, and Crystal Executive is achieved within 180 days of joining.