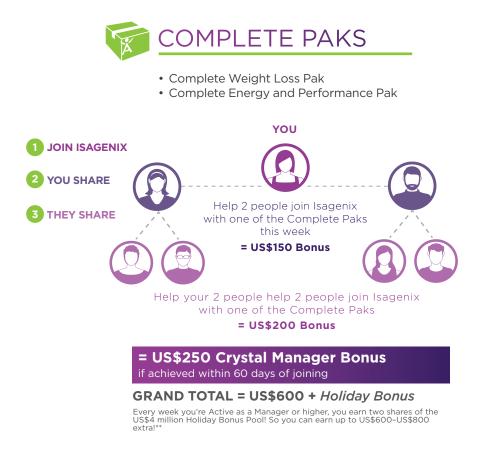

## Earn between US\$600-US\$800 in bonuses in your first 60 days of joining Isagenix with "YOU SHARE, THEY SHARE, REPEAT."

The specific market values are calculated using the Foreign Exchange Multiplier. To calculate your market's equivalent, simply multiply the U.S. amount shown by the applicable Foreign Exchange Multiplier for that specific market. This value is subject to change every quarter based on published exchange rates and will be valid for the following quarter.